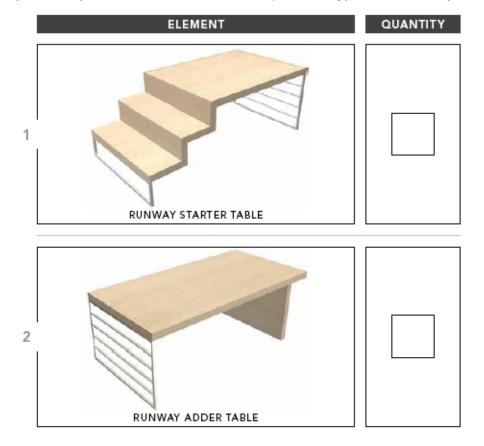

- Using this checklist check off any items in your store that will be available for donation. (Items that will not be transferred to another store or otherwise discarded).
- Enter any donatable items into the Ann Cares 360 web portal located on ATweb. Refer to ATweb> Systems> Ann cares 360.
- Enter available items in the *Donation Description* box. Submit more than one entry if necessary.
- When entering items:
  - Use the same item/element name used in the checklist below.
  - Enter the exact quantity you have available for donation.
- If your donatable items are matched with a participating charity you will be contacted directly by that charity to arrange pick up.
- Donated items must be picked up no later than your last day of business.