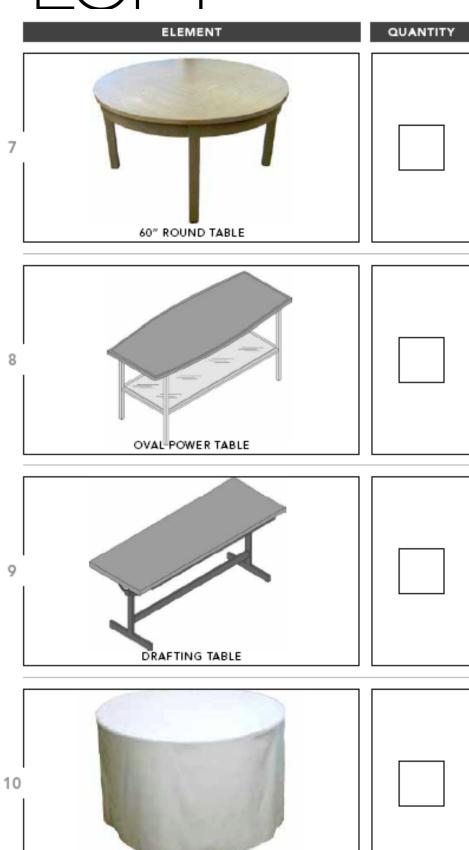

ems> Ann cares 360.
- Enter available items in the *Donation Description* box. Submit more than one entry if necessary.
- When entering items:
  - Use the same item/element name used in the checklist below.
  - Enter the exact quantity you have available for donation.
- If your donatable items are matched with a participating charity you will be contacted directly by that charity to arrange pick up.
- Donated items must be picked up no later than your last day of business.

Refer to the *Donation Submission Job Aid* located on the Ann Cares 360 site if you need further assistance submitting your donation.

If you have any issues with the Ann Cares 360 portal or have any questions about the donation process open a Service Network ticket (Problem type: Practices & procedures)

















KNOCKDOWN TABLE W/ WHITE TABLE CLOTH























#### I OFT





























CLIP STAND











HAT RISER

















| ELEMENT                                           | QUANTITY |
|---------------------------------------------------|----------|
| 43 (3) (3) (4) (4) (4) (4) (4) (4) (4) (4) (4) (4 | 4 FOOT   |
| COLOR WHEEL                                       | 01001    |

| ELEMENT                          | QUANTITY             |
|----------------------------------|----------------------|
| Plastic Top Hanger (100/case)    | # of complete cases: |
| Plastic Bottom Hanger (100/case) | # of complete cases  |