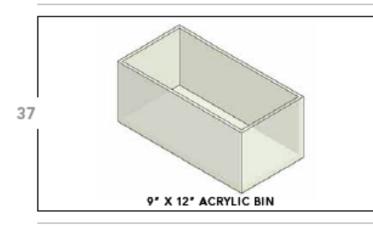

| ELEMENT                          | QUANTITY             |
|----------------------------------|----------------------|
| Plastic Top Hanger (100/case)    | # of complete cases: |
| Plastic Bottom Hanger (100/case) | # of complete cases  |