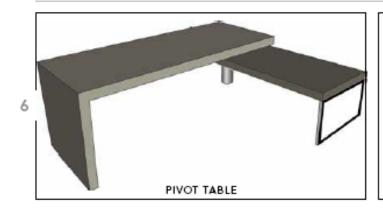

Systems> Ann cares 360.
- Enter available items in the *Donation Description* box. Submit more than one entry if necessary.
- When entering items:
  - Use the same item/element name used in the checklist below.
  - Enter the exact quantity you have available for donation.
- If your donatable items are matched with a participating charity you will be contacted directly by that charity to arrange pick up.
- Donated items must be picked up no later than your last day of business.

Refer to the *Donation Submission Job Aid* located on the Ann Cares 360 site if you need further assistance submitting your donation.

If you have any issues with the Ann Cares 360 portal or have any questions about the donation process open a Service Network ticket (Problem type: Practices & procedures)

















KNOCKDOWN TABLE W/ WHITE TABLE CLOTH























#### I OFT





























CLIP STAND











HAT RISER

















| ELEMENT                                           | QUANTITY |
|---------------------------------------------------|----------|
| 43 (3) (3) (4) (4) (4) (4) (4) (4) (4) (4) (4) (4 | 4 FOOT   |
| COLOR WHEEL                                       | 01001    |

| ELEMENT                          | QUANTITY             |
|----------------------------------|----------------------|
| Plastic Top Hanger (100/case)    | # of complete cases: |
| Plastic Bottom Hanger (100/case) | # of complete cases  |