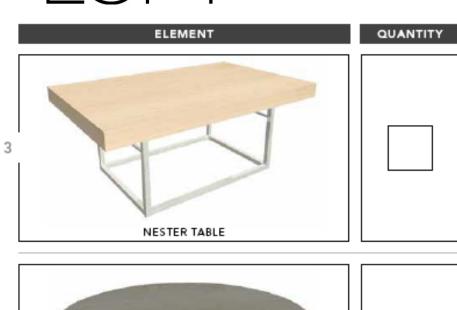

- Using this checklist check off any items in your store that will be available for donation. (Items that will not be transferred to another store or otherwise discarded).
- Enter any donatable items into the Ann Cares 360 web portal located on ATweb. Refer to ATweb> Systems> Ann cares 360.
- Enter available items in the *Donation Description* box. Submit more than one entry if necessary.
- When entering items:
  - Use the same item/element name used in the checklist below.
  - Enter the exact quantity you have available for donation.
- If your donatable items are matched with a participating charity you will be contacted directly by that charity to arrange pick up.
- Donated items must be picked up no later than your last day of business.