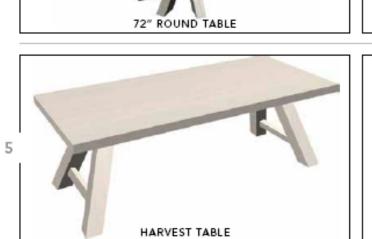

- Using this checklist check off any items in your store that will be available for donation. (Items that will not be transferred to another store or otherwise discarded).
- Enter any donatable items into the Ann Cares 360 web portal located on ATweb. Refer to ATweb> Systems> Ann cares 360.
- Enter available items in the *Donation Description* box. Submit more than one entry if necessary.
- When entering items:
  - Use the same item/element name used in the checklist below.
  - Enter the exact quantity you have available for donation.
- If your donatable items are matched with a participating charity you will be contacted directly by that charity to arrange pick up.
- Donated items must be picked up no later than your last day of business.