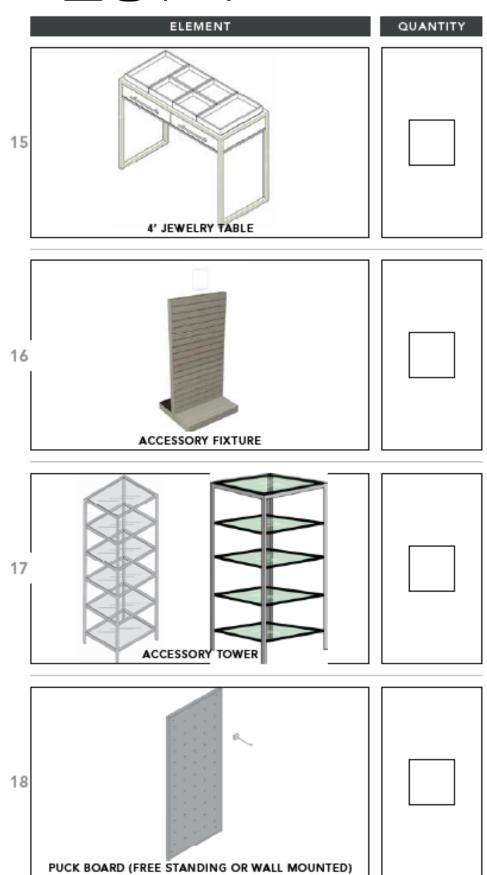

#### Closing Store Donation Check List

Use this checklist to determine what items your store has for donation. Complete the checklist and submit any items **two weeks prior** to your last day of business.

- Using this checklist check off any items in your store that will be available for donation. (Items that will not be transferred to another store or otherwise discarded).
- Enter any donatable items into the Ann Cares 360 web portal located on ATweb. Refer to ATweb> Systems> Ann cares 360.
- Enter available items in the *Donation Description* box. Submit more than one entry if necessary.
- When entering items:
  - Use the same item/element name used in the checklist below.
  - Enter the exact quantity you have available for donation.
- If your donatable items are matched with a participating charity you will be contacted directly by that charity to arrange pick up.
- Donated items must be picked up no later than your last day of business.