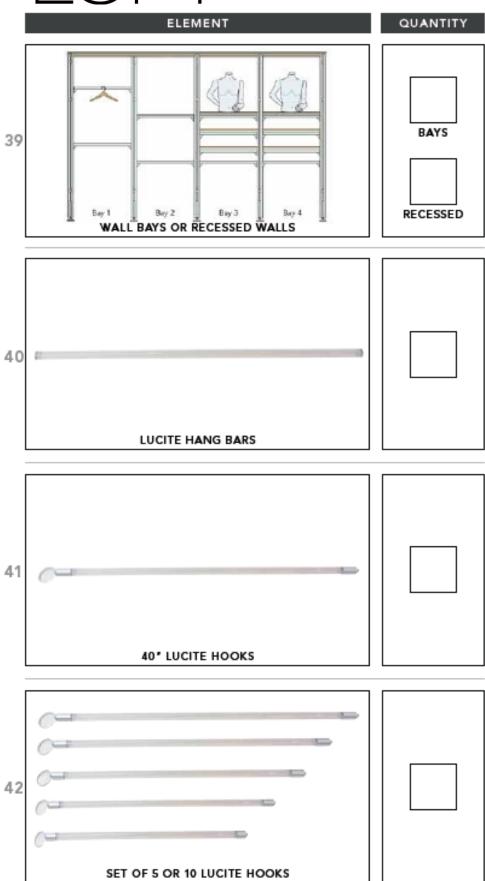

#### Closing Store Donation Check List

Use this checklist to determine what items your store has for donation. Complete the checklist and submit any items **two weeks prior** to your last day of business.

- Using this checklist check off any items in your store that will be available for donation. (Items that will not be transferred to another store or otherwise discarded).
- Enter any donatable items into the Ann Cares 360 web portal located on ATweb. Refer to ATweb> Systems> Ann cares 360.
- Enter available items in the *Donation Description* box. Submit more than one entry if necessary.
- When entering items:
  - Use the same item/element name used in the checklist below.
  - Enter the exact quantity you have available for donation.
- If your donatable items are matched with a participating charity you will be contacted directly by that charity to arrange pick up.
- Donated items must be picked up no later than your last day of business.