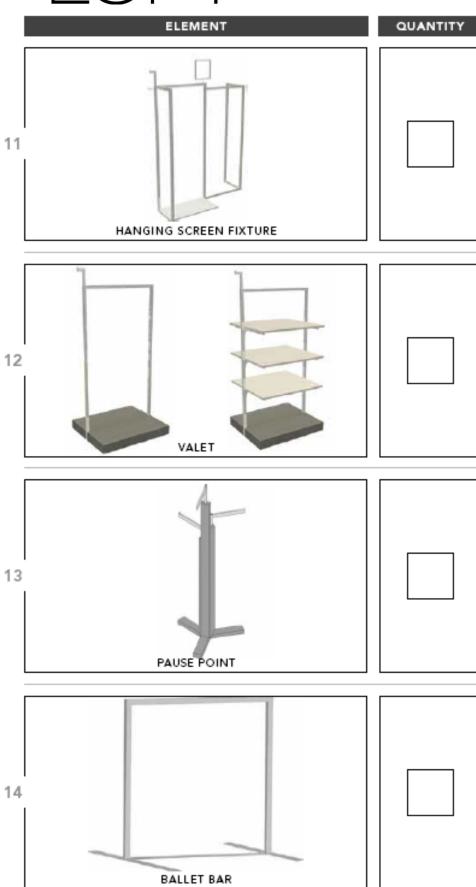

#### I OFT

CLIP STAND

HAT RISER

| ELEMENT                                           | QUANTITY |
|---------------------------------------------------|----------|
| 43 (3) (3) (4) (4) (4) (4) (4) (4) (4) (4) (4) (4 | 4 FOOT   |
| COLOR WHEEL                                       | 01001    |